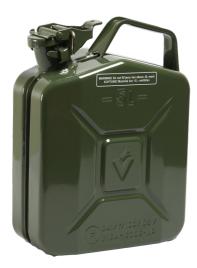

## **5L METAL FUEL CAN**

- With UN packaging authorization for packing groups II and III (marking letter Y) and TÜV-mark type certification
- 0,9mm body metal thickness
- High durability external powder coating
- Fuel resistant internal coating
- Cans are regularly tested and comply with Internal pressure test up to 1,0 bar and drop test from 1,2 m height

## Additional options:

- Available special markings
- Available separate accessories: pouring spouts, adapters.
- Colours are available on request according to RAL catalogue:

| SPECIFICATION | Fuel can |
|---------------|----------|
| Depth, mm     | 120      |
| Width, mm     | 230      |
| Height, mm    | 310      |
| Net, kg       | 1,9      |